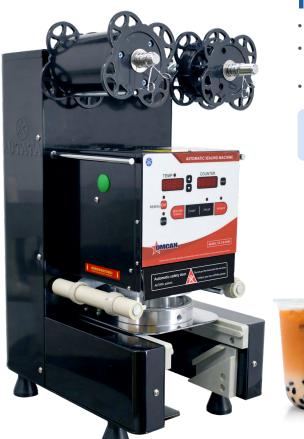

## **AUTOMATIC DRINK SEALING MACHINE**

Item: 44644 | Model: SE-CN-0095

## Ideal for Paper/ PP/ PE and PLA cups

- Sealing temperature for PP and Paper cup: 180°C (±10°C)
- Sealing temperature for PE and PLA cup: should be adjusted according to the cups
- The same material film should be used for PE and PLA cups

## **TECHNICAL SPECIFICATIONS**

| Item                | 44644                 |
|---------------------|-----------------------|
| Model               | SE-CN-0095            |
| Power               | 120 W                 |
| Electrical          | 110-120V / 60Hz / 1Ph |
| Cup Size            | 3.7"   95 mm          |
| Net Weight          | 55.1 lbs   25 kg      |
| Gross Weight        | 59.5 lbs   27 kg      |
| Dimensions<br>(DWH) | 12.8" x 13.8" x 23.3" |
| Gross<br>Dimensions | 19.9" x 14.8" x 27"   |
|                     |                       |

**Comes with** an extra ring for sealing a 3.5"/90 mm diameter cup.

Does not come with sealing tape.

**Authorized Dealer**